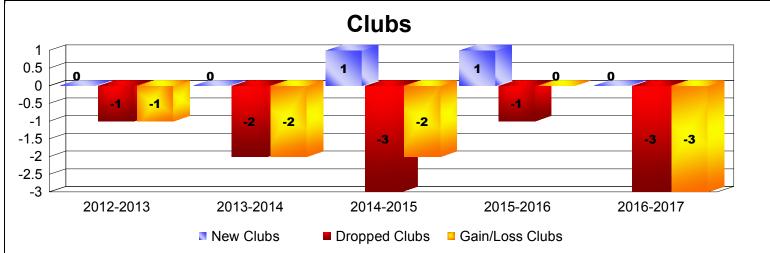

| Year      | New<br>Clubs | Dropped<br>Clubs | Gain/<br>Loss<br>Clubs | New<br>Members | Charter<br>Members | Reinstate<br>Members | Transfer<br>Members | Total<br>Member<br>Added | Total<br>Members<br>Dropped | Gain/<br>Loss<br>Members |
|-----------|--------------|------------------|------------------------|----------------|--------------------|----------------------|---------------------|--------------------------|-----------------------------|--------------------------|
| 2012-2013 | 0            | -1               | -1                     | 99             | 1                  | 3                    | 8                   | 111                      | -179                        | -68                      |
| 2013-2014 | 0            | -2               | -2                     | 81             | 1                  | 7                    | 20                  | 109                      | -166                        | -57                      |
| 2014-2015 | 1            | -3               | -2                     | 136            | 33                 | 14                   | 18                  | 201                      | -195                        | 6                        |
| 2015-2016 | 1            | -1               | 0                      | 113            | 27                 | 9                    | 11                  | 160                      | -162                        | -2                       |
| 2016-2017 | 0            | -3               | -3                     | 113            | 1                  | 7                    | 4                   | 125                      | -165                        | -40                      |
| Average   | 0            | -2               | -2                     | 108            | 13                 | 8                    | 12                  | 141                      | -173                        | -32                      |