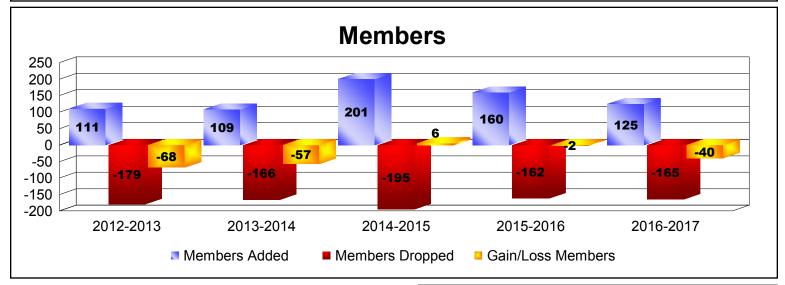

| Year      | New<br>Clubs | Dropped<br>Clubs | Gain/<br>Loss<br>Clubs | New<br>Members | Charter<br>Members | Reinstate<br>Members | Transfer<br>Members | Total<br>Member<br>Added | Total<br>Members<br>Dropped | Gain/<br>Loss<br>Members |
|-----------|--------------|------------------|------------------------|----------------|--------------------|----------------------|---------------------|--------------------------|-----------------------------|--------------------------|
| 2012-2013 | 0            | -1               | -1                     | 99             | 1                  | 3                    | 8                   | 111                      | -179                        | -68                      |
| 2013-2014 | 0            | -2               | -2                     | 81             | 1                  | 7                    | 20                  | 109                      | -166                        | -57                      |
| 2014-2015 | 1            | -3               | -2                     | 136            | 33                 | 14                   | 18                  | 201                      | -195                        | 6                        |
| 2015-2016 | 1            | -1               | 0                      | 113            | 27                 | 9                    | 11                  | 160                      | -162                        | -2                       |
| 2016-2017 | 0            | -3               | -3                     | 113            | 1                  | 7                    | 4                   | 125                      | -165                        | -40                      |
| Average   | 0            | -2               | -2                     | 108            | 13                 | 8                    | 12                  | 141                      | -173                        | -32                      |